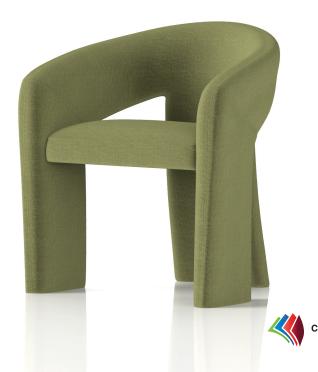

### BOHO NEW!

- Available in the captivating forest green fabric
- Exceptional craftsmanship with a touch of British charm
- Generously padded seat and armrests

### **Dimensions**

Supplied by: Quills Group

https://shop.quillsuk.co.uk sales@quillsuk.co.uk 0845 078 0324