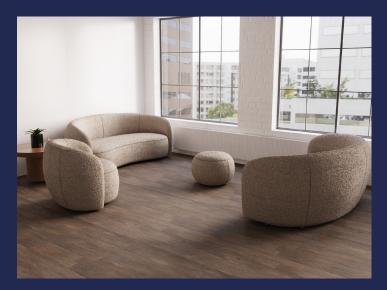

## PHOEBE SOFA & ARMCHAIR

- A masterpiece of comfort and style
- Graceful design and opulent cream bouclé upholstery
- Luxurious cushions for unrivalled comfort
- Matching Footstool and Armchair (sold separately)

PHBSA
Phoebe Swivel Accent Chair Cream Boucle

PHBSF
Phoebe Curved Sofa Cream Boucle Fabric

PHBOT
Phoebe Footstool Cream Boucle Fabric

- Graceful contours and impeccable craftsmanship
- Light grey bouclé fabric adds refinement and sophistication
- Luxurious cushions offer unmatched comfort and support
- Ideal for hosting guests or unwinding at home
- Unique curved design enhances interior decor
- The ultimate focal point for gatherings