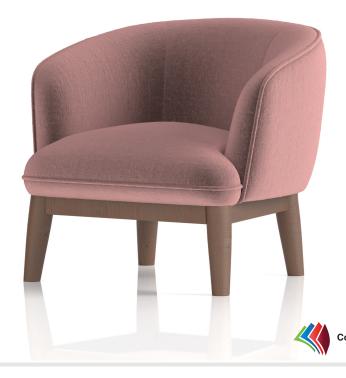

# воно

- Available in Old Rosa fabric
- Plush cushions for unparalleled relaxation
- Wooden legs provide stability and warmth
- Crafted with precision for a harmonious blend of textures and hues

### **Dimensions**

Contact us for further information on our range of bespoke upholstery options.