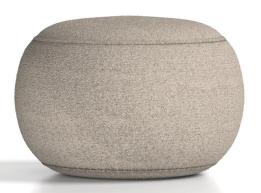

PHBSA
Phoebe Swivel Accent Chair Cream Boucle

PHBSF
Phoebe Curved Sofa Cream Boucle Fabric

PHBOT
Phoebe Footstool Cream Boucle Fabric

- Graceful contours and impeccable craftsmanship
- Light grey bouclé fabric adds refinement and sophistication
- Luxurious cushions offer unmatched comfort and support
- Ideal for hosting guests or unwinding at home
- Unique curved design enhances interior decor
- The ultimate focal point for gatherings