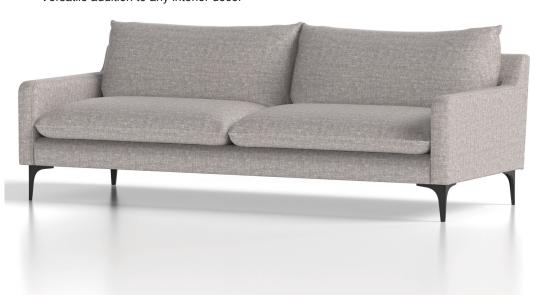

### EMMY NEW!

- Exquisite three-seater sofa
- Soft light grey finish for sumptuous elegance
- Designed for ultimate comfort and style
- Plush cushioning for unparalleled lounging
- Inviting retreat for unwinding or hosting guests Timeless elegance with soft light grey upholstery
- Versatile addition to any interior decor

| Code  | RRP    |
|-------|--------|
| EMYSF | £1,657 |