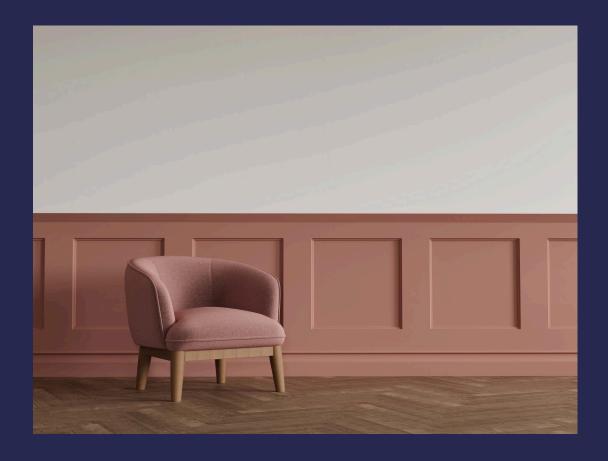

# воно

- Available in Old Rosa fabric
- Plush cushions for unparalleled relaxation
- Wooden legs provide stability and warmth
- Crafted with precision for a harmonious blend of textures and hues