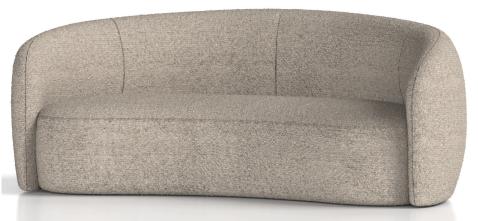

## PHOEBE SOFA & ARMCHAIR

- A masterpiece of comfort and style
- Graceful design and opulent cream bouclé upholstery
- Luxurious cushions for unrivalled comfort
- Matching Footstool and Armchair (sold separately)

PHBSA
Phoebe Swivel Accent Chair Cream Boucle

PHBSF
Phoebe Curved Sofa Cream Boucle Fabric

PHBOT
Phoebe Footstool Cream Boucle Fabric

- Graceful contours and impeccable craftsmanship
- Light grey bouclé fabric adds refinement and sophistication
- Luxurious cushions offer unmatched comfort and support
- Ideal for hosting guests or unwinding at home
- Unique curved design enhances interior decor
- The ultimate focal point for gatherings