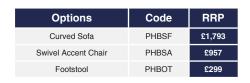

PHBSA
Phoebe Swivel Accent Chair Cream Boucle

PHBSF
Phoebe Curved Sofa Cream Boucle Fabric

PHBOT
Phoebe Footstool Cream Boucle Fabric

- Graceful contours and impeccable craftsmanship
- Light grey bouclé fabric adds refinement and sophistication
- Luxurious cushions offer unmatched comfort and support
- Ideal for hosting guests or unwinding at home
- Unique curved design enhances interior decor
- The ultimate focal point for gatherings