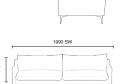

### EMMY NEW!

- Exquisite three-seater sofa
- Soft light grey finish for sumptuous elegance
- Designed for ultimate comfort and style
- Plush cushioning for unparalleled lounging
- Inviting retreat for unwinding or hosting guests Timeless elegance with soft light grey upholstery
- Versatile addition to any interior decor

| Code  | RRP    |
|-------|--------|
| EMYSF | £1,657 |