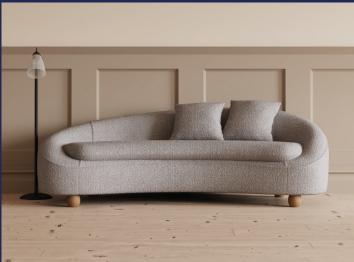

## PHOEBE SOFA & ARMCHAIR

- A masterpiece of comfort and style
- Graceful design and opulent cream bouclé upholstery
- Luxurious cushions for unrivalled comfort
- Matching Footstool and Armchair (sold separately)

PHBSA
Phoebe Swivel Accent Chair Cream Boucle

PHBSF
Phoebe Curved Sofa Cream Boucle Fabric

PHBOT
Phoebe Footstool Cream Boucle Fabric

- Graceful contours and impeccable craftsmanship
- Light grey bouclé fabric adds refinement and sophistication
- Luxurious cushions offer unmatched comfort and support
- Ideal for hosting guests or unwinding at home
- Unique curved design enhances interior decor
- The ultimate focal point for gatherings