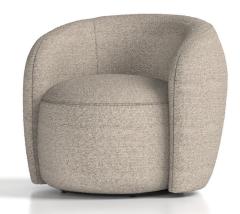

## PHOEBE SOFA & ARMCHAIR

- A masterpiece of comfort and style
- Graceful design and opulent cream bouclé upholstery
- Luxurious cushions for unrivalled comfort
- Matching Footstool and Armchair (sold separately)

PHBSA
Phoebe Swivel Accent Chair Cream Boucle

PHBSF
Phoebe Curved Sofa Cream Boucle Fabric

PHBOT
Phoebe Footstool Cream Boucle Fabric

- Graceful contours and impeccable craftsmanship
- Light grey bouclé fabric adds refinement and sophistication
- Luxurious cushions offer unmatched comfort and support
- Ideal for hosting guests or unwinding at home
- Unique curved design enhances interior decor
- The ultimate focal point for gatherings