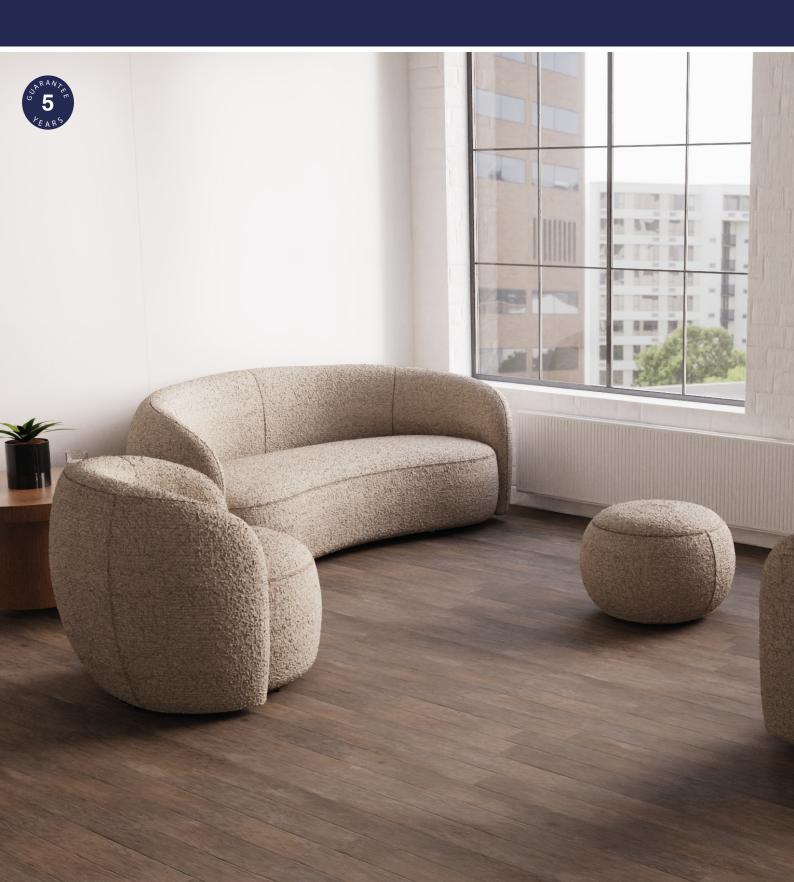

## PHOEBE SOFA & ARMCHAIR

- A masterpiece of comfort and style
- Graceful design and opulent cream bouclé upholstery
- Luxurious cushions for unrivalled comfort
- Matching Footstool and Armchair (sold separately)

PHBSA
Phoebe Swivel Accent Chair Cream Boucle

PHBSF
Phoebe Curved Sofa Cream Boucle Fabric

PHBOT
Phoebe Footstool Cream Boucle Fabric

- Graceful contours and impeccable craftsmanship
- Light grey bouclé fabric adds refinement and sophistication
- Luxurious cushions offer unmatched comfort and support
- Ideal for hosting guests or unwinding at home
- Unique curved design enhances interior decor
- The ultimate focal point for gatherings