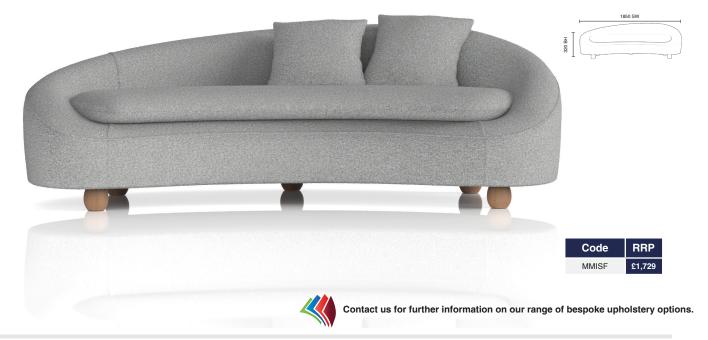

PHBSA
Phoebe Swivel Accent Chair Cream Boucle

PHBSF
Phoebe Curved Sofa Cream Boucle Fabric

PHBOT
Phoebe Footstool Cream Boucle Fabric

- Graceful contours and impeccable craftsmanship
- Light grey bouclé fabric adds refinement and sophistication
- Luxurious cushions offer unmatched comfort and support
- Ideal for hosting guests or unwinding at home
- Unique curved design enhances interior decor
- The ultimate focal point for gatherings

### **Dimensions**

Contact us for further information on our range of bespoke upholstery options.